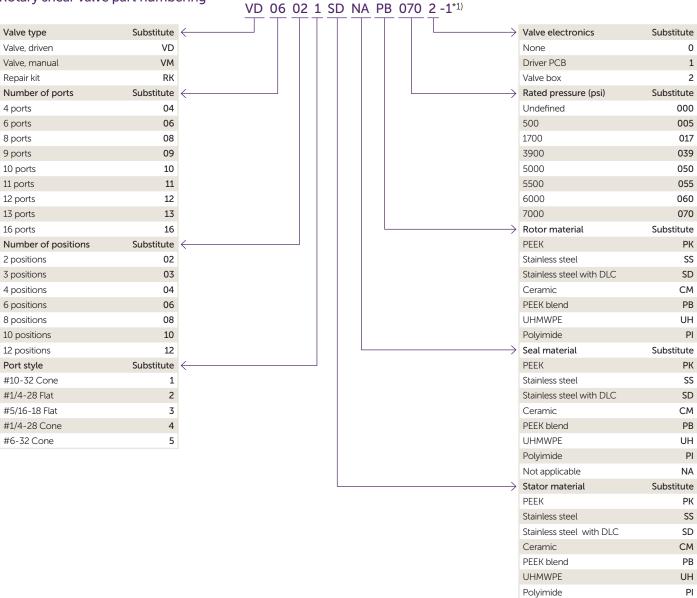

## Rotary shear valve part numbering

#### Configurations available

| Type                      | Operating pressure |       | Part no. *2)        |
|---------------------------|--------------------|-------|---------------------|
|                           | (bar)              | (psi) |                     |
| 6 port, 2 position manual | 483                | 7000  | VM06021SSPKPI0700   |
| 6 port, 2 position        | 379                | 5500  | VD06021SSNAPI0550   |
| 4 port, 3 position        | 117                | 1700  | VD04032PKPKPK0170   |
| 8 port, 4 position        | 269                | 3900  | VD08042PKPKPK0390   |
| 9 port, 8 position        | 117                | 1700  | VD09082PKPKPK0170   |
| 13 port, 12 position      | 117                | 1700  | VD13122PKPKPK0170   |
| 4 port shuttle valve      | 38                 | 550   | VD04002PKNAUH0050   |
| Available on request:     |                    |       |                     |
| 4 port, 2 position        | 269                | 3900  | VD04022PKPKPK0390   |
| 8 port, 2 position        | 34                 | 500   | VD08021PKPKPK0050   |
| Coming soon:              |                    |       |                     |
| VALVE BOX (6/2)           | 483                | 7000  | VD06021SDNAPB0702-1 |
| 6 port, 2 position        | 483                | 7000  | VD06021SDNAPB0700-1 |
| 6 port, 2 position        | 483                | 7000  | VD06021SDNAPB0700-2 |

<sup>\*2)</sup> Step Master PCB available to all models.

02

<sup>\*1)</sup> Modifier (if needed, at the end):

<sup>&</sup>quot;-000" (tbd)

<sup>&</sup>quot;-KIT" (accessories included)