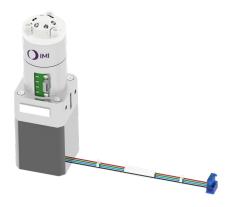

#### Available with 6/2 valve:

Rotary shear valve 6 port, 2 position Part no.: VD06021SDNAPB0700-1