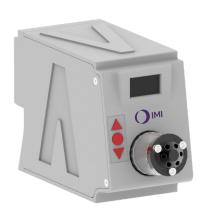

# Valve box

### VD06021SDNAPB0702-1

- Independent valve box available with 6/2 valve
- Easy to connect and control – Available will RS-232 communications through 9-pin female D-sub connector or USB 2.0 Type B
- 24V Power supply included
- Standalone control –
   Both manual control, or digital I/O, are selectable using the membrane buttons
- #10-32 cone bottom fittings with 0.012" orifice

#### Available with 6/2 valve:

Rotary shear valve 6 port, 2 position Part no.: VD06021SDNAPB0700-1